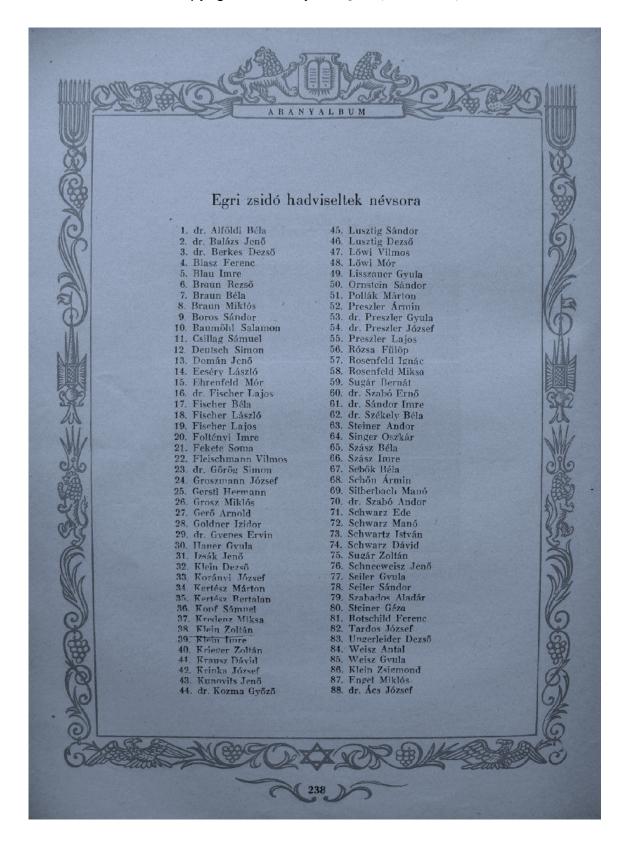

## **Jewish WWI Heroes from Eger**

(from an album pubished c. 1940)

Copyright ©2009 by Dr. Ágnes (née SZEGÕ) ORBÁN

## **Jewish WWI Heroes from Eger**

(from an album pubished c. 1940)

Copyright ©2009 by Dr. Ágnes (née SZEGÕ) ORBÁN

rease WE(NER DAVID, Demanaseriahaly, tedforenkedi. Beromali 1914 obtierden a 23, bielenereiden, Lasareth 1918 obtier reiden, Corne is often barritier Bregersetö da helefonat unh. Lähtövätt kapott. Kittakötter: O. Kesk, Ob-kg a Readf. tierden WTERE DAVED, Demanterda Myr. Lasaretk 1919 janaidada Myr. Lasaretk 1919 janaidada Uran barritiera jääktövät biotsi kapatt 24 kasifus pääktövät biotsi ka