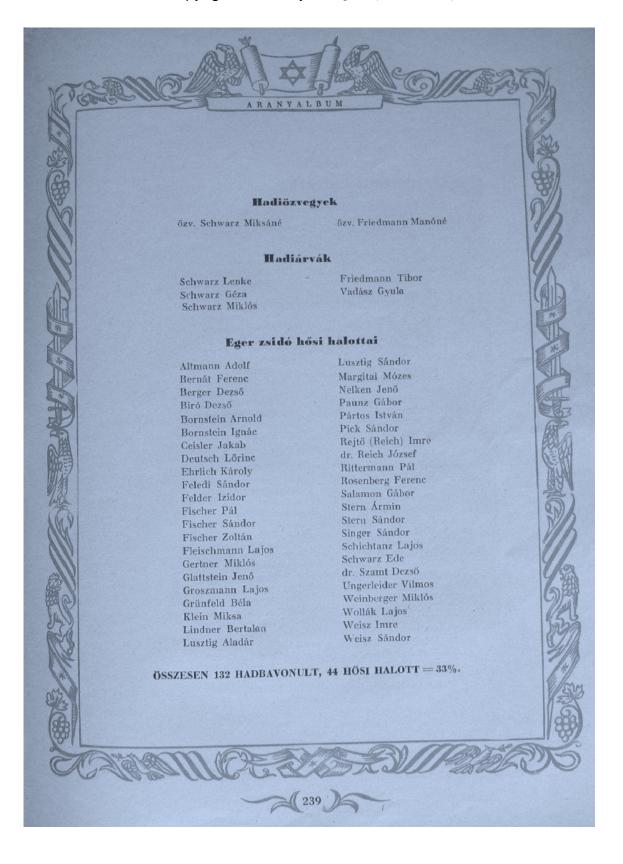

## **Jewish WWI Heroes from Eger**

(from an album pubished c. 1940)

Copyright ©2009 by Dr. Ágnes (née SZEGÕ) ORBÁN

## **Jewish WWI Heroes from Eger**

(from an album pubished c. 1940)

Copyright ©2009 by Dr. Ágnes (née SZEGÕ) ORBÁN

rease WE(NER DAVID, Demanaseriahaly, tedforenkedi. Beromali 1914 obtierden a 23, bielenereiden, Lasareth 1918 obtier reiden, Corne is often barritier Bregersetö da helefonat unh. Lähtövätt kapott. Kittakötter: O. Kesk, Ob-kg a Readf. tierden WTERE DAVED, Demanterda Myr. Lasaretk 1919 janaidada Myr. Lasaretk 1919 janaidada Uran barritiera jääktövät biotsi kapatt 24 kasifus pääktövät biotsi ka