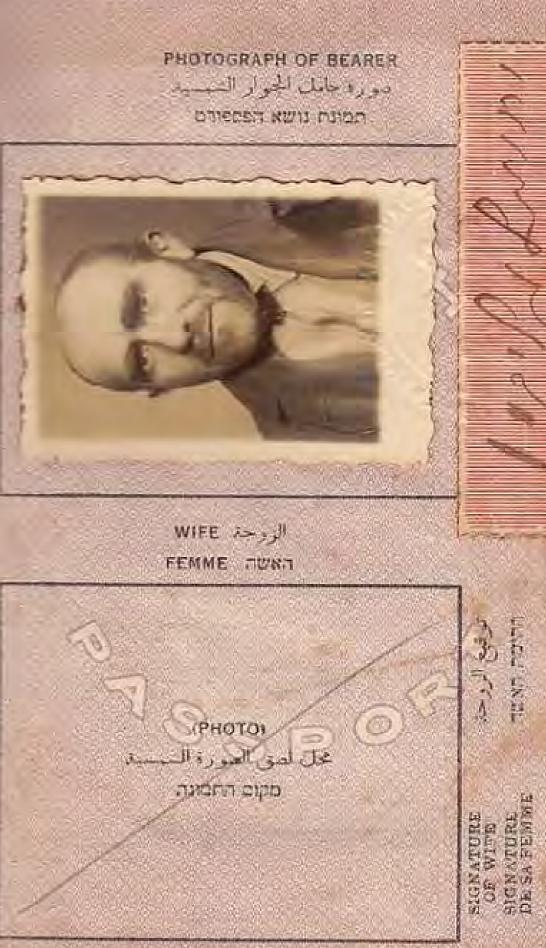

This Persons contains حتوى مذا الحوار to a to a cases הפספורט הוה מכיל 011121-32 PASSEPORT. رقم الجوارسيين מספר הפספורט اسم جامل الجوار . NAME OF SEARER NOM DU TITULAIRE שם נושא הפספורם MR. IChil GLICMAN مصحوب بروجتد (اسم الروجة قبل زواجها) נלוית אליר אשתו ושמה לפני נישואיה) STO CM children 21 entants C'17" SATIONAL STATUS init Palestinian under Article SEVEN of the numan