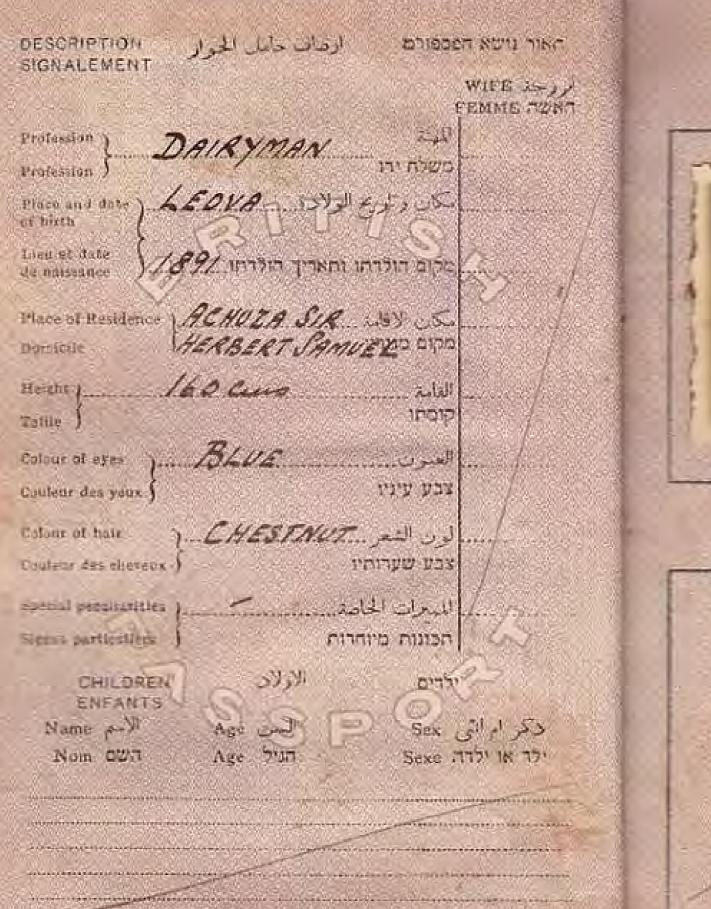

This Persons contains حتوى مذا الحوار to a to a cases הפספורט הוה מכיל 011121-32 PASSEPORT. رقم الجوارسيين מספר הפספורט اسم جامل الجوار . NAME OF SEARER NOM DU TITULAIRE שם נושא הפספורם MR. IChil GLICMAN مصحوب بروجتد (اسم الروجة قبل زواجها) נלוית אליר אשתו ושמה לפני נישואיה) STO CM children 21 entants C'17" SATIONAL STATUS init Palestinian under Article SEVEN of the numan