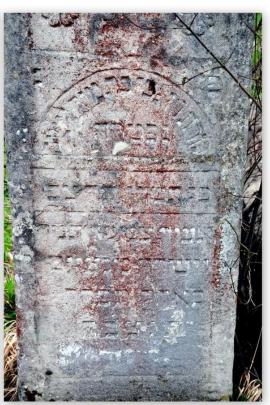

## Skala Jewish Cemetery: Some Not So Complete Images

Complete image set (image 0004): Leib Aharaon, son of Nachman

Complete image set (image 0023): Shimon, son of Moshe (?).