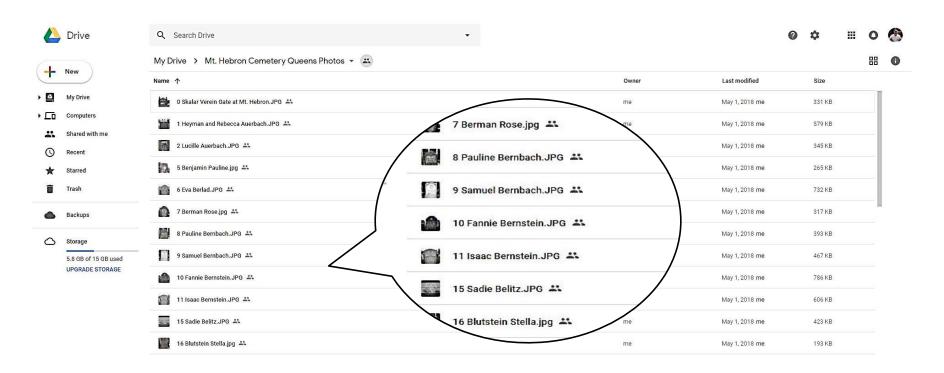

/drive.google.com/open?id=0By0ra8xLWCtPcHNiRzB0T1VSS0E">https://drive.google.com/open?id=0By0ra8xLWCtPcHNiRzB0T1VSS0E</a>
  - Washington Cemetery Photos: <u>https://drive.google.com/open?id=14ZCswxUey9W-NGQNm0iKu7wj41r-88aW</u>
  - Mt. Hebron Cemetery Photos: <u>https://drive.google.com/open?id=1pCBX4B0ckeWuUSUaJLFFujNymQ7</u>
     <u>ZsFkc</u>
  - Beth David Cemetery Photos:
     <a href="https://drive.google.com/open?id=1ZB9tGgjOKz81xz42FkFjE5iEPT2Cg2x9">https://drive.google.com/open?id=1ZB9tGgjOKz81xz42FkFjE5iEPT2Cg2x9</a>
     <a href="mailto:99">9</a>

#### Google Drive: Skala Jewish Cemetery

Click on the Skala image number which corresponds with the catalog in this presentation which you wish to view



## Google Drive: Landschaften Plots

Click on the name which you wish to view.



## Skala Jewish Cemetery: One of the 138 "Complete" Images









Complete image set (image 0240) for the stone of Rasi Menczel, daughter or Moshe who died in 1931

## Skala Jewish Cemetery: Some Not So Complete Images

Complete image set (image 0004): Leib Aharaon, son of Nachman







Complete image set (image 0023): Shimon, son of Moshe (?).

# Cemetery Headstone Images Only those Images where Surname of Interred Individual is Known