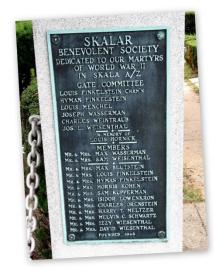

#### Skala Cemetery Project



СКАЛА-ПОДІЛЬСЬКА

### Skala Cemetery Project

- Capture all headstone images at Jewish Skala and Skala Verein cemetery plots
- Make available to researchers online
  - GoogleDrive
  - Skala Website
  - Jewish Online World Burial Registry (JOWBR)
- Translate and capture text and data from headstones
  - We need help manipulating images and capturing data from many challenging images from the Jewish Cemetery in Skala

## Skala Jewish Cemetery and Skala Landschaftsen Plots (NY)

#### Skala Jewish Cemetery (Skala Podilska, Ukraine)

- Captured images of 264 headstones, of these 138 are largely complete with Hebrew,
   Yiddish and English name translations (transliterations)
- 94 incomplete in many instances last names are illegible and/or require material ima