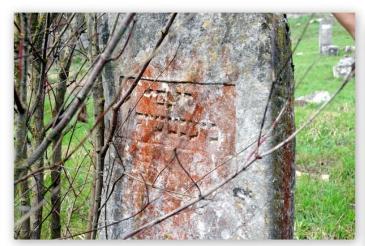

## Skala Jewish Cemetery: Some Not So Complete Images

Complete image set (image 0004): Leib Aharaon, son of Nachman

Complete image set (image 0023): Shimon, son of Moshe (?).