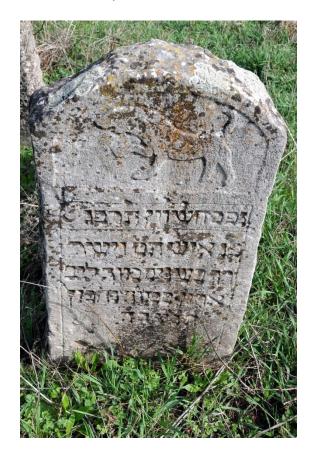

## Skala Jewish Cemetery: Some Not So Complete Images

Complete image set (image 0004): Leib Aharaon, son of Nachman

Complete image set (image 0023): Shimon, son of Moshe (?).