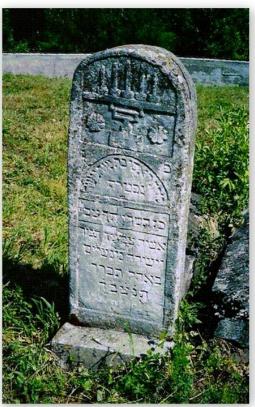

## Skala Jewish Cemetery: One of the 138 "Complete" Images

Complete image set (image 0240) for the stone of Rasi Menczel, daughter or Moshe who died in 1931