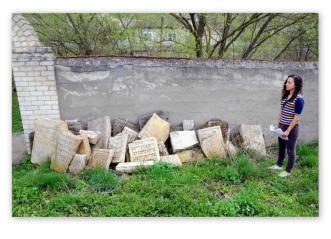

#### Skala Jewish Cemetery (Skala Podilska, Ukraine)

- Captured images of 264 headstones, of these 138 are largely complete with Hebrew,
   Yiddish and English name translations (transliterations)
- 94 incomplete in many instances last names are illegible and/or require material image enhancement.
- 32 are completely illegible
- Organized by photo number, need to cross reference against image catalog