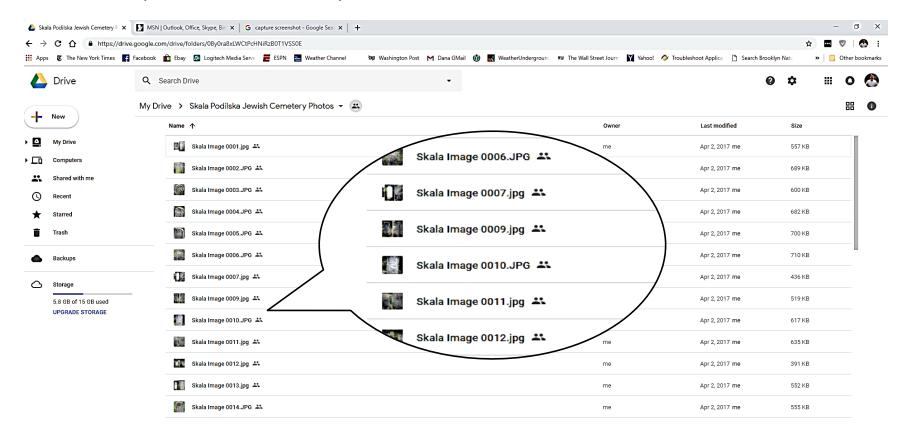

#### Google Drive: Skala Jewish Cemetery

Click on the Skala image number which corresponds with the catalog in this presentation which you wish to view